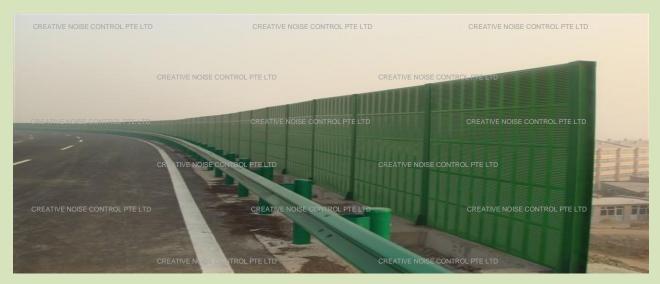

ABSORBA™ Noise Barrier System manufacture by Creative Noise Control Pte Ltd available in aluminium, steel, acrylic, concrete and timber.

ABSORBA™ Noise Barrier is a environmental-friendly materials and is formed with combination of high density dampen infills as core. These selection on usage of materials have features that is far more superior not just in sound protection. It is non-asbestos, weather resistance, moisture resistance, fire resistant, low shrinkage, termite resistance, low shrinkage and required conventional yet simple engineering construction.

Application: For railway, highway, urban landscape, residential and construction. Suitable for both permanent and temporary usage.