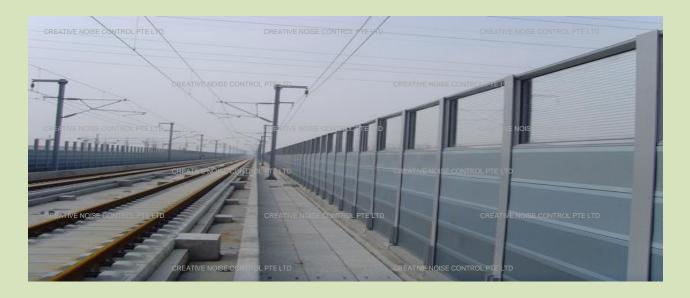

ABSORBA™ Noise Barrier System manufacture by Creative Noise Control Pte Ltd available in aluminium, steel, acrylic, concrete and timber.

ABSORBA™ Noise Barrier is a environmental-friendly materials and is formed with combination of high density dampen infills as core. These selection on usage of materials have features that is far more superior not just in sound protection. It is non-asbestos, weather resistance, moisture resistance, fire resistant, low shrinkage, termite resistance, low shrinkage and required conventional yet simple engineering construction.

Application: For railway, highway, urban landscape, residential and construction. Suitable for both permanent and temporary usage.